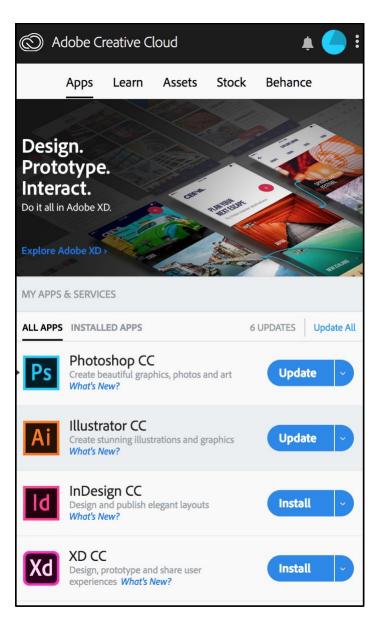

14. Now you can select the Adobe Apps you want installed or update onto your computer.