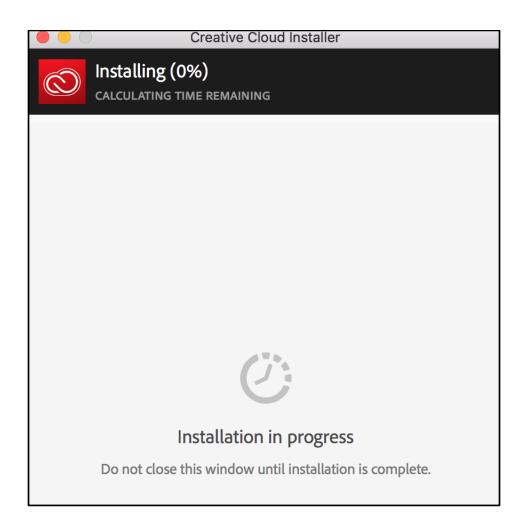

12. It will immediately redirect you to LAFS login page where you can type in your LAFS credentials → username (your email without @lafilm.edu) and password

13. It will take some time to install, please do not close the window until it is complete.