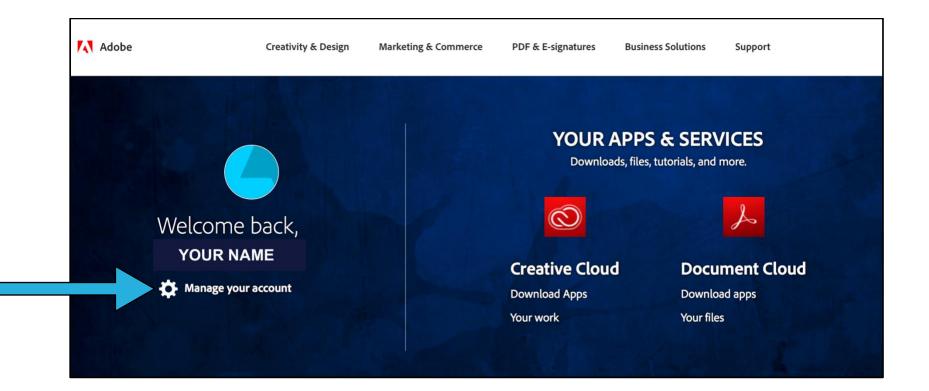

3. It will immediately redirect you to LAFS login page where you can type in your LAFS credentials → username (your email without @lafilm.edu) and password

4. Click on "Manage Your Account" link

5. Click on "Download Apps" link