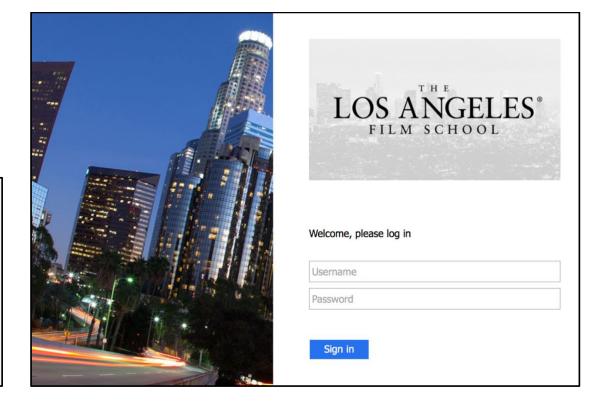

3. It will immediately redirect you to LAFS login page where you can type in your LAFS credentials → username (your email without @lafilm.edu) and password

4. Click on "Manage Your Account" link

5. Click on "Download Apps" link