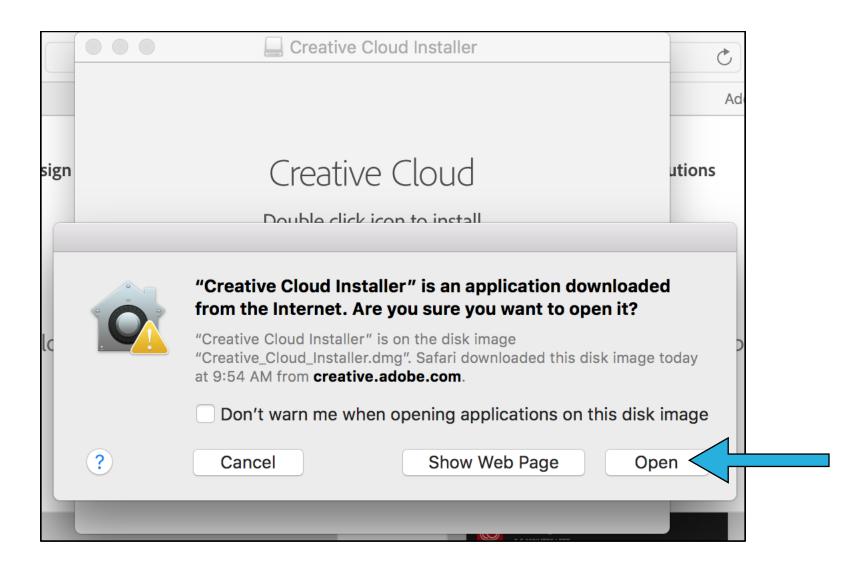

## 9. Click on "Open"

10. Enter the Password for your computer and click "Okay"

| $\cap$ | Creative Clo   | oud Installer wa    | ants to make o  | changes. |     |
|--------|----------------|---------------------|-----------------|----------|-----|
|        | Enter your pas | sword to allow this | 5.              |          | e a |
|        | User Name:     | computer nam        | е               |          |     |
|        | Password:      |                     |                 |          |     |
|        |                |                     |                 |          |     |
|        |                |                     | Cancel          | ОК       |     |
|        | _              | _                   | 3-5 MINUTES LEP | т        |     |