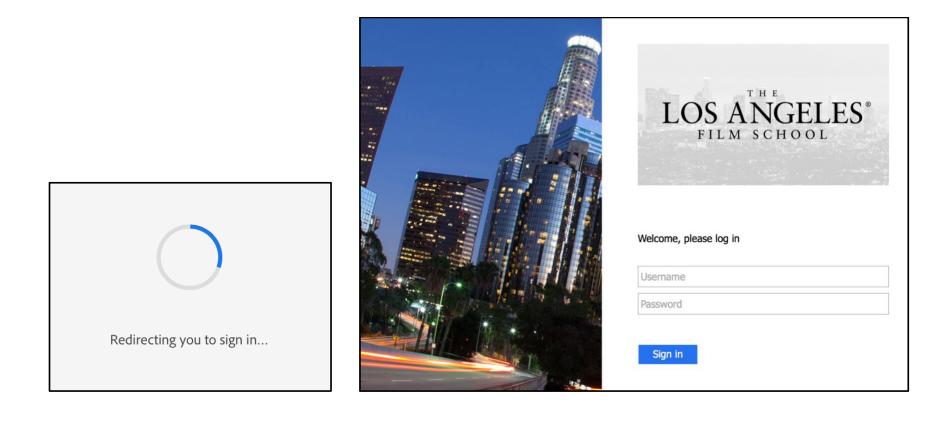

11. You may need to **Sign In** again using their LAFS email and press "Enter" (no need to enter password just yet)

| Adobe Creative Cloud                                                         |
|------------------------------------------------------------------------------|
| Adobe ID                                                                     |
| Sign in                                                                      |
| Email address                                                                |
| Password                                                                     |
| Sign in Forgot password?                                                     |
| Not a member yet? Get an Adobe ID                                            |
| Want to use your company or school account?<br>Sign in with an Enterprise ID |
| Or sign in with                                                              |
| F Facebook Google                                                            |

12. It will immediately redirect you to LAFS login page where you can type in your LAFS credentials → username (your email without @lafilm.edu) and password

13. It will take some time to install, please do not close the window until it is complete.