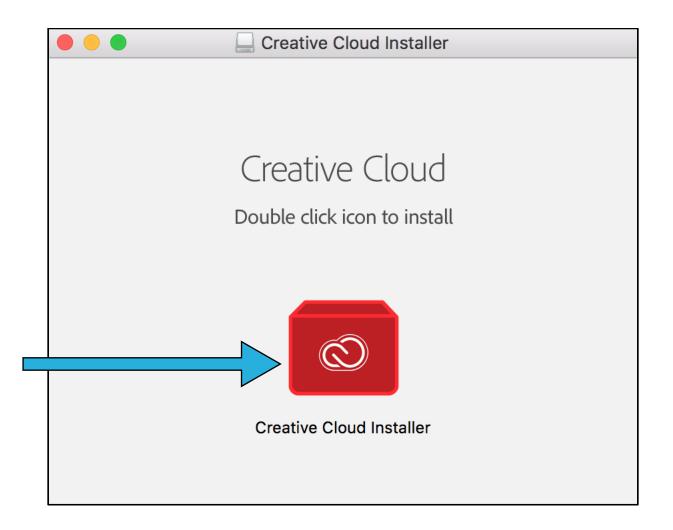

|   |
|                       | Download didn                   | t start? Try again   Need He | lp                                                                                           |                |                            |   |
|                       | Creative_Cloud_Installer.dmg    |                              | g (81%)<br>Is Let<br>Installation in progress<br>this window until installation is complete. |                |                            |   |
| 1. Find a<br>Creative | nd open<br>_Cloud_Installer.dmg |                              | instructions to install the<br>d desktop app.                                                |                |                            |   |

8. Double click on the icon to start the installation of the Creative Cloud App



## 9. Click on "Open"



10. Enter the Password for your computer and click "Okay"

| $\cap$ | Creative Clo   | oud Installer wa    | ants to make o  | changes. |     |
|--------|----------------|---------------------|-----------------|----------|-----|
|        | Enter your pas | sword to allow this | 5.              |          | e a |
|        | User Name:     | computer nam        | е               |          |     |
|        | Password:      |                     |                 |          |     |
|        |                |                     |                 |          |     |
|        |                |                     | Cancel          | ОК       |     |
|        | _              | _                   | 3-5 MINUTES LEP | т        |     |

11. You may need to **Sign In** a